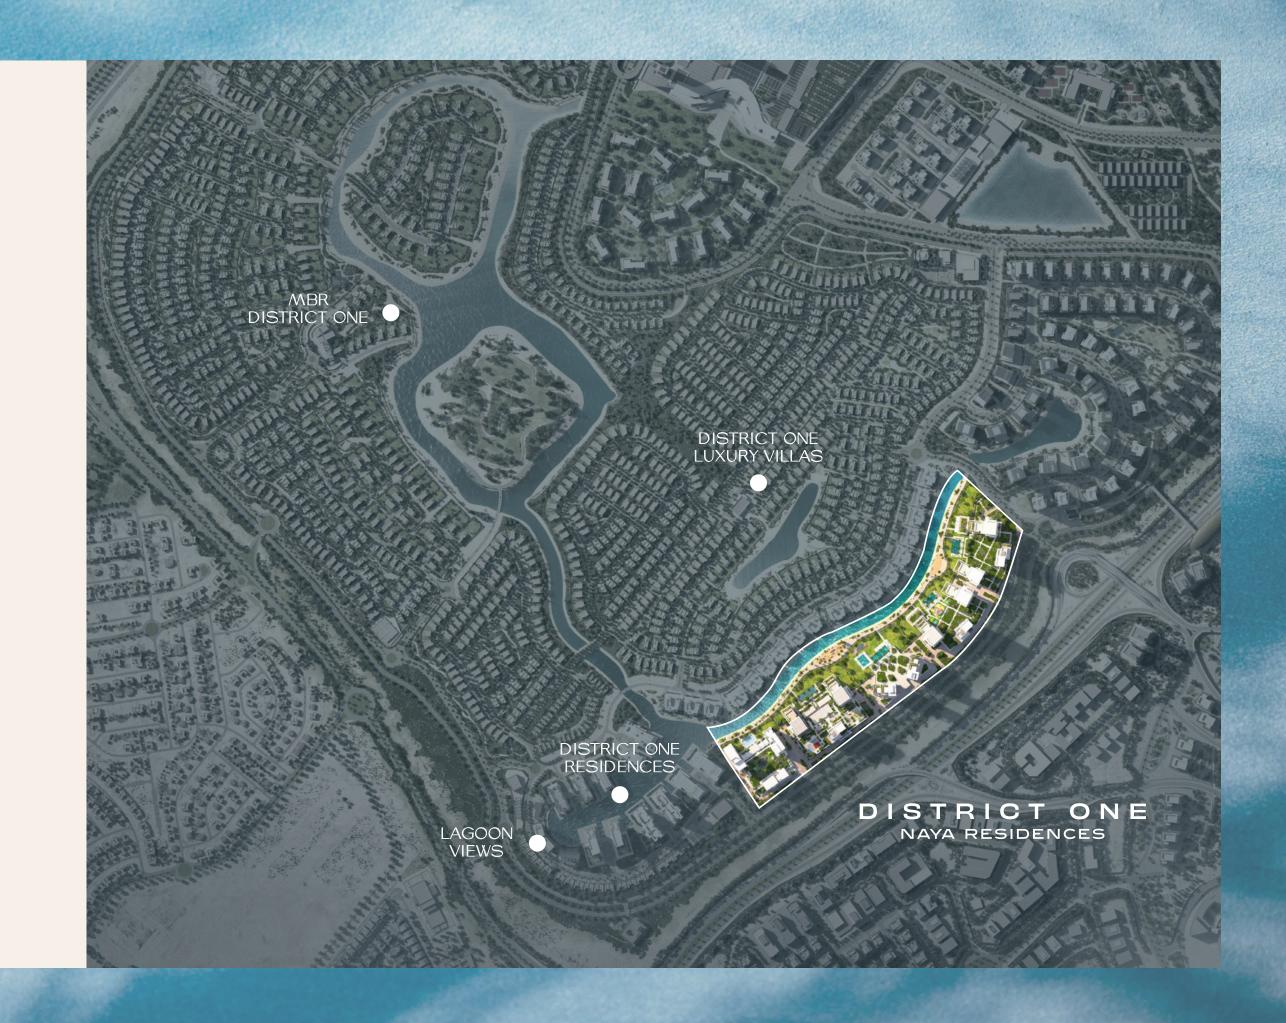

DISTRICT ONE

Set within the prestigious Mohammed Bin Rashid Al Maktoum City, District One is an exclusive gateway to the city's finest experiences. Just moments from Business Bay, DIFC, and Dubai International Airport, this sought-after location offers a rare balance of privacy and connectivity. Whether it's the iconic city skyline glowing at sunset, the cultural vibrance of Dubai Design District, or the thrill of the track at Meydan Racecourse, District One Naya Residences places you at the heart of it all.

## A MASTERPLAN DESIGNED FOR EFFORTLESS LIVING

Spanning 24,000 square metres, set within landscaped gardens, water features, and sun-drenched terraces, District One Naya Residences isn't your regular waterfront destination. Life here extends far beyond your home with a curated selection of amenities that bring people together and make every day more rewarding.