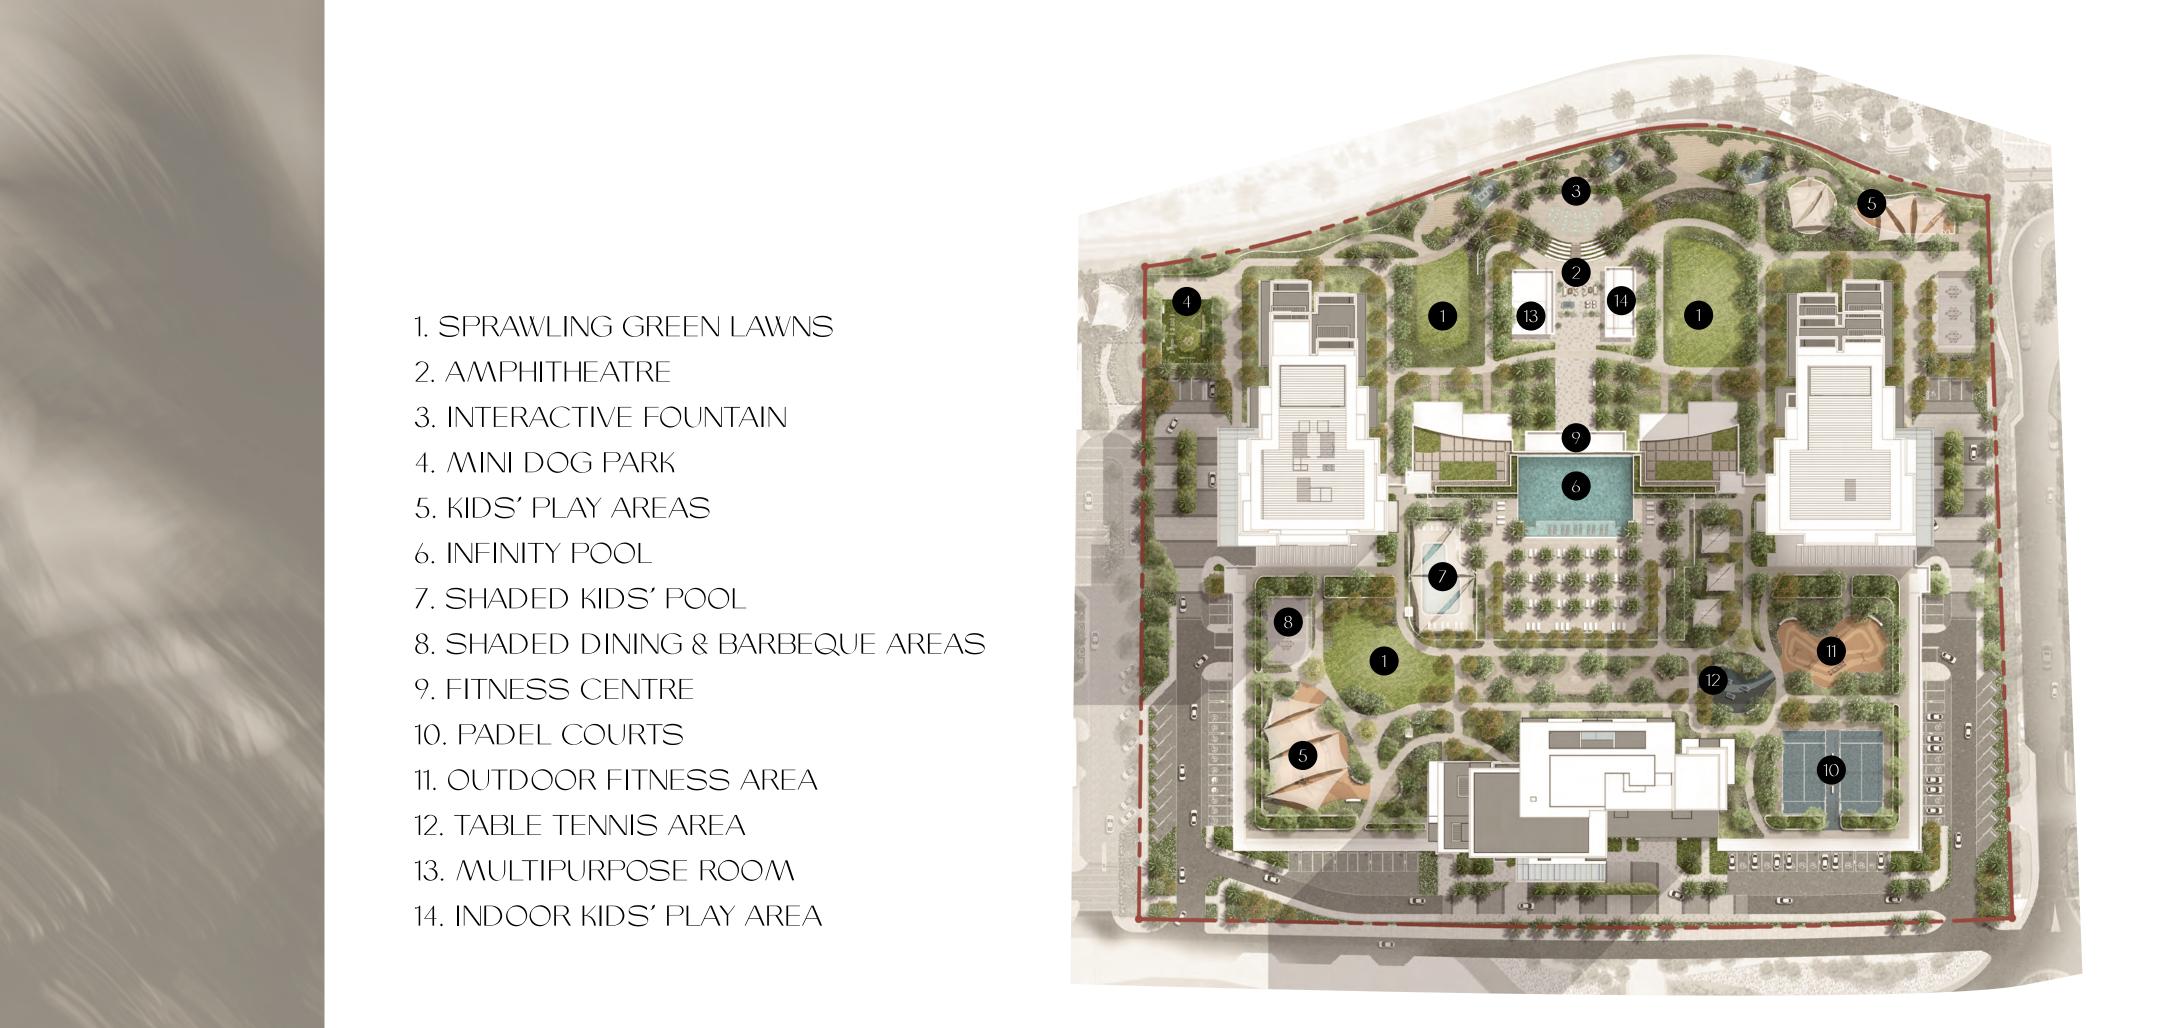

## A MASTERPLAN DESIGNED FOR EFFORTLESS LIVING

Spanning 24,000 square metres, set within landscaped gardens, water features, and sun-drenched terraces, District One Naya Residences isn't your regular waterfront destination. Life here extends far beyond your home with a curated selection of amenities that bring people together and make every day more rewarding.

This is a gated community is spelled wrong built for connection, recreation, and everyday ease. Wide green lawns invite you to slow down, while the amphitheatre brings the community together for open-air entertainment as the sun sets.

### SPRAWLING GREEN SPACES

Greenery is more than an addition—it's the foundation. 60% of the community has been carved and dedicated to open, natural spaces, tree-lined walkways and landscaped gardens.