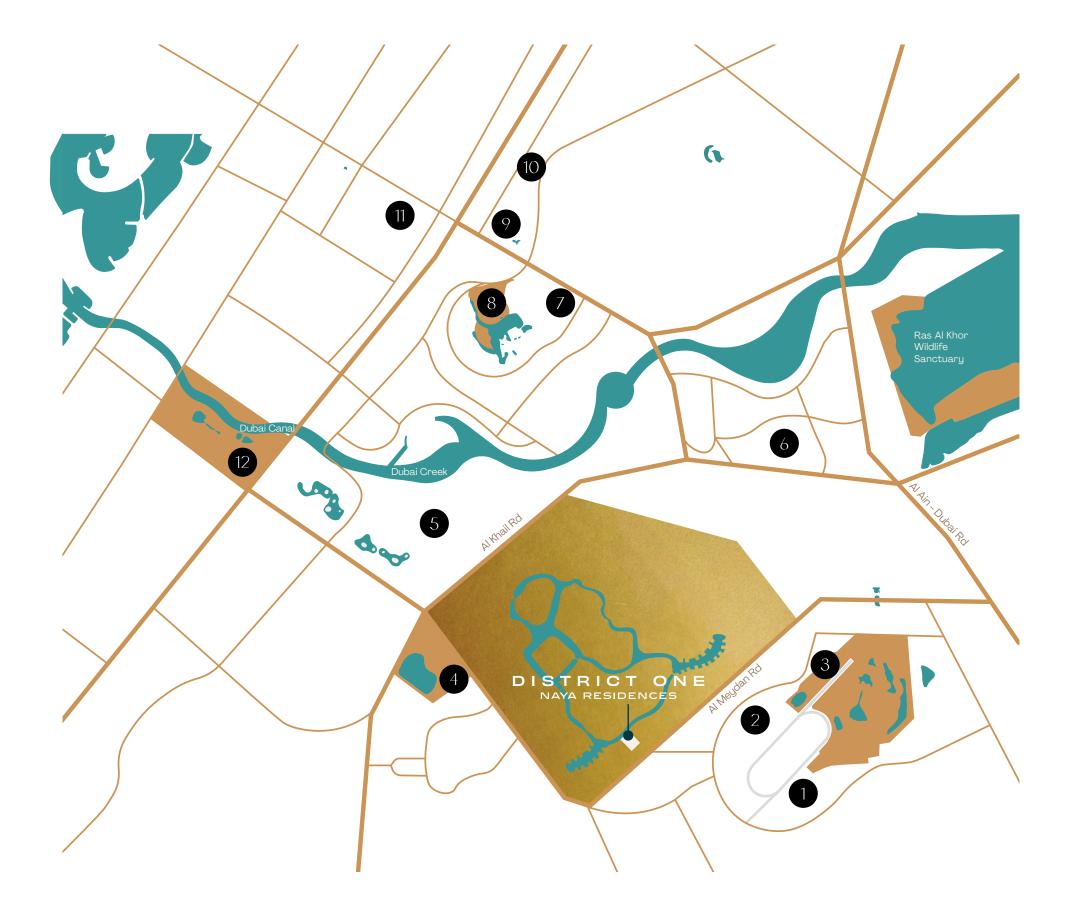

### NEAR EVERYTHING, FAR FROM ORDINARY

Beyond its striking grandeur, the community is designed to enrich the way you live. Located within District One, this 45-million-square-foot neighbourhood blends dynamic living with resort-inspired tranquillity. At District One Naya Residences, you're invited to live, work, dine, shop, and discover in one perfectly curated setting.

- 1. MEYDAN RACECOURSE
- 2. THE MEYDAN HOTEL
- 3. MEYDAN GOLF
- 4. AL QUOZ POND PARK
- 5. BUSINESS BAY
- 6. DUBAI DESIGN DISTRICT
- 7. DUBAI MALL
- 8. BURJ KHALIFA

- 9. DIFC
- 10. JUMEIRAH EMIRATES TOWERS
- 11. CITY WALK
- 12. SAFA PARK

DISTRICT ONE

Set within the prestigious Mohammed Bin Rashid Al Maktoum City, District One is an exclusive gateway to the city's finest experiences. Just moments from Business Bay, DIFC, and Dubai International Airport, this sought-after location offers a rare balance of privacy and connectivity. Whether it's the iconic city skyline glowing at sunset, the cultural vibrance of Dubai Design District, or the thrill of the track at Meydan Racecourse, District One Naya Residences places you at the heart of it all.

2 MINMEYDAN RACECOURSE

10 MIN DOWNTOWN DUBAI

17 MIN JUMEIRAH BEACH

20 MIN

20 MIN

DXB AIRPORT