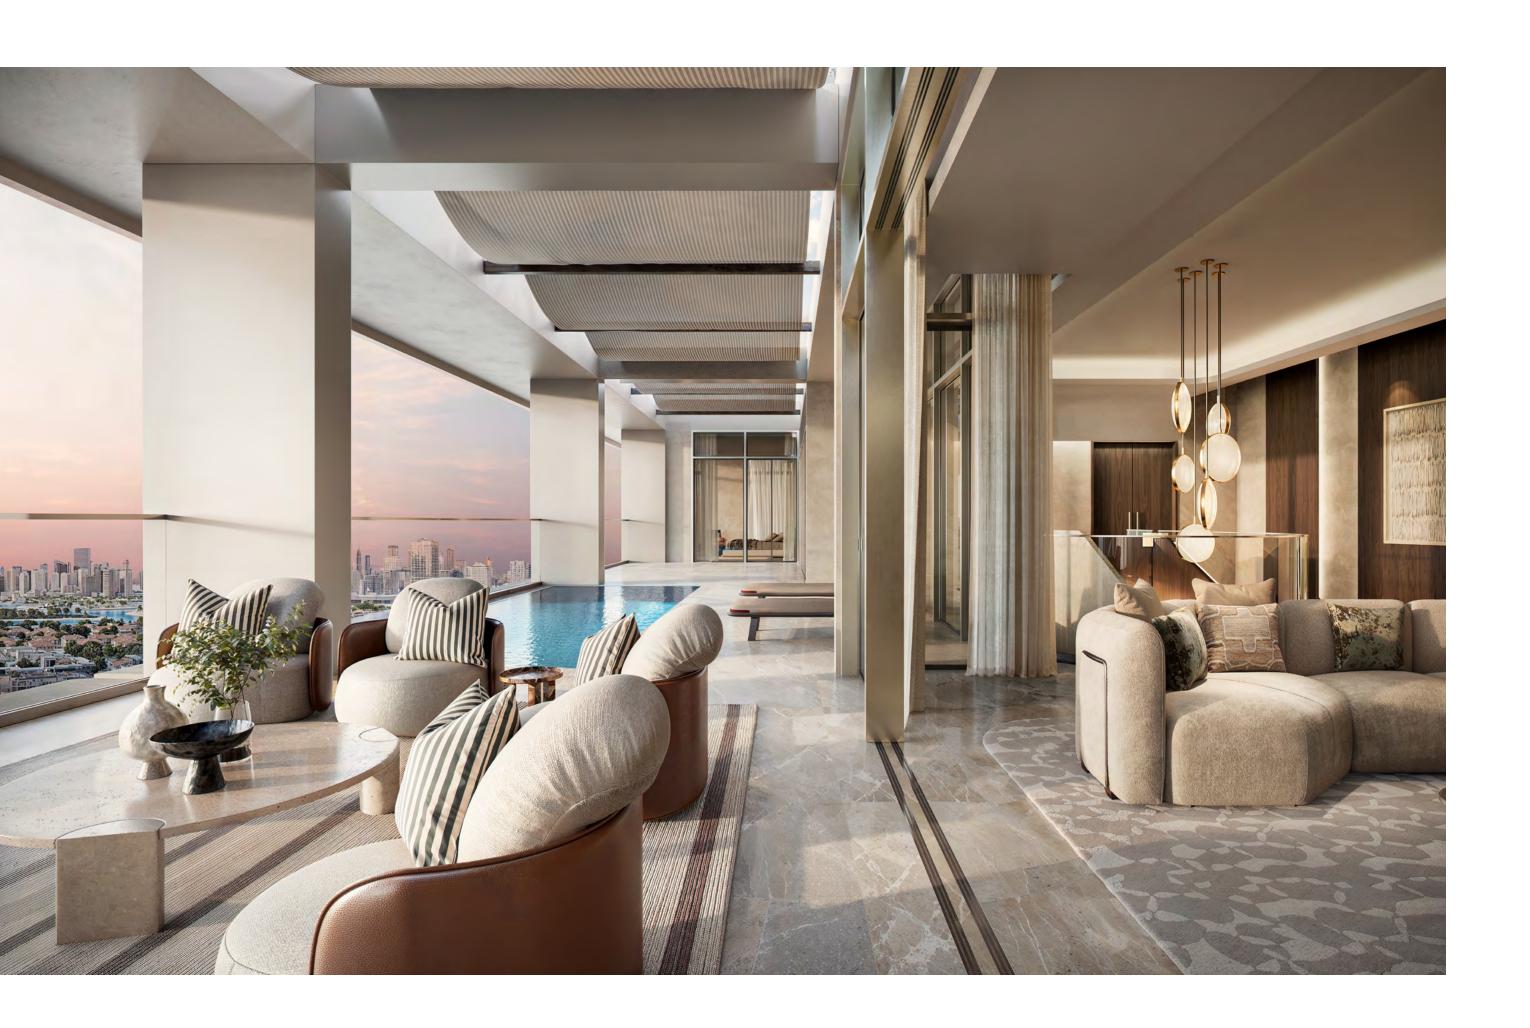

#### 5-BEDROOM PENTHOUSE

Designed for those who love to entertain, the penthouse offers grand living spaces for unforgettable gatherings. Every detail enhances both comfort and sophistication, from hand-selected fabrics to ambient lighting and stylish décor. The lower level features expansive living and dining areas, a show kitchen, a guest bedroom, and a dedicated service zone. The upper level is a private retreat, with the master suite, secondary bedrooms, and a family lounge surrounding a stunning private pool.

## CRYSTAL LAGOON & INFINITY POOL

Living at District One
Naya Residences means
the lagoon isn't just a
view—it's an experience
only steps away. Every
tower offers easy access
to the temperature—
controlled crystal lagoon,
where you can begin the
day in the water at any
time of year.

The infinity pool delivers a breathtaking dual perspective—crystal-clear lagoon on one side and Dubai's skyline just ahead of it. Whether you're floating weightlessly or lounging poolside, it's a community relaxation that comes with a view.