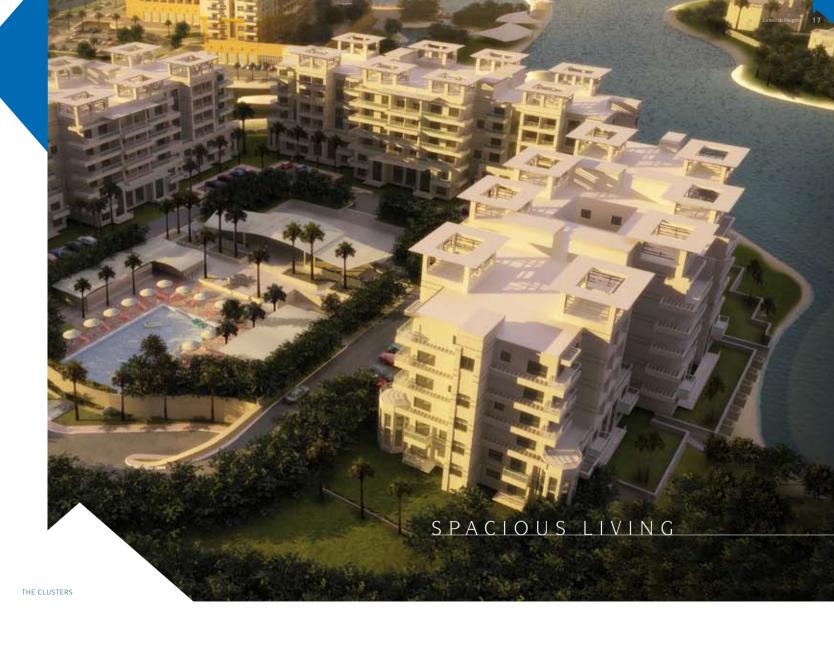

This desirable location features generously spaced low-rise buildings, affording extravagant waterfront views. The Clusters are positioned on either side of the Village Centre, in front of The Fronds, and include a unique mix of lofts and duplexes.

Jumeirah Heights is a self-contained community where spacious urban design enhances the tranquil surrounding lakes and the outdoor spaces flow to create secure neighbourhoods. The low to mid-rise buildings are placed well apart so every homeowner can enjoy beautiful views of the nearby water or parklands.