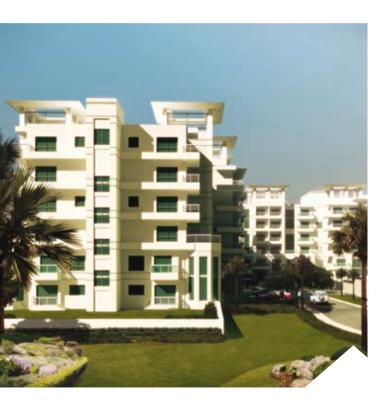

Jumeirah Heights is a self-contained community where spacious urban design enhances the tranquil surrounding lakes and the outdoor spaces flow to create secure neighbourhoods. The low to mid-rise buildings are placed well apart so every homeowner can enjoy beautiful views of the nearby water or parklands.

#### Architecture & Design

Jumeirah Heights is made up of mid-rise buildings — lofts, duplexes, apartments and townhouses. The development links up with the low-level skyline of Jumeirah Islands, stretching out towards the shoreline of New Dubai.