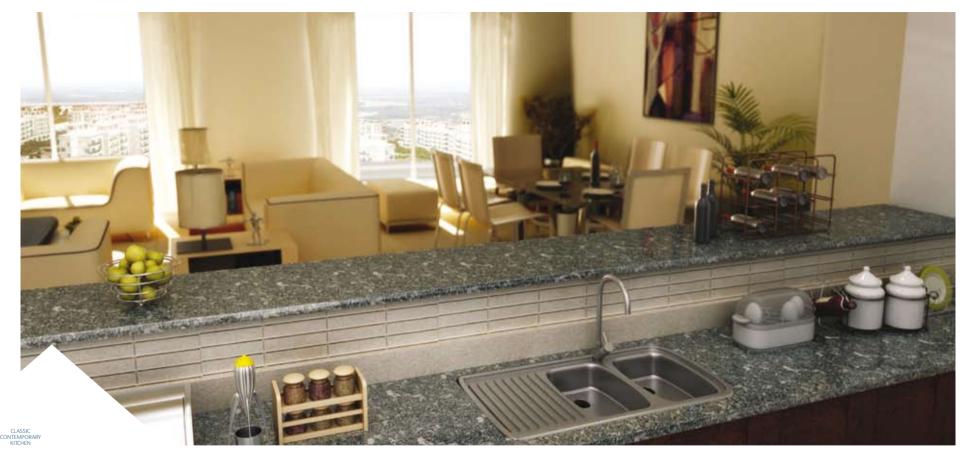

#### Kitchen features

Home workspaces need to be as inspirational as they are practical. At Jumeirah Heights, each kitchen becomes a place of beauty where functionality marries design.

#### Classic contemporary

- European porcelain tiles with decorative splash-backs
- Sliding/swing doors with Italian polished chrome handles
- Open kitchen with marble tops