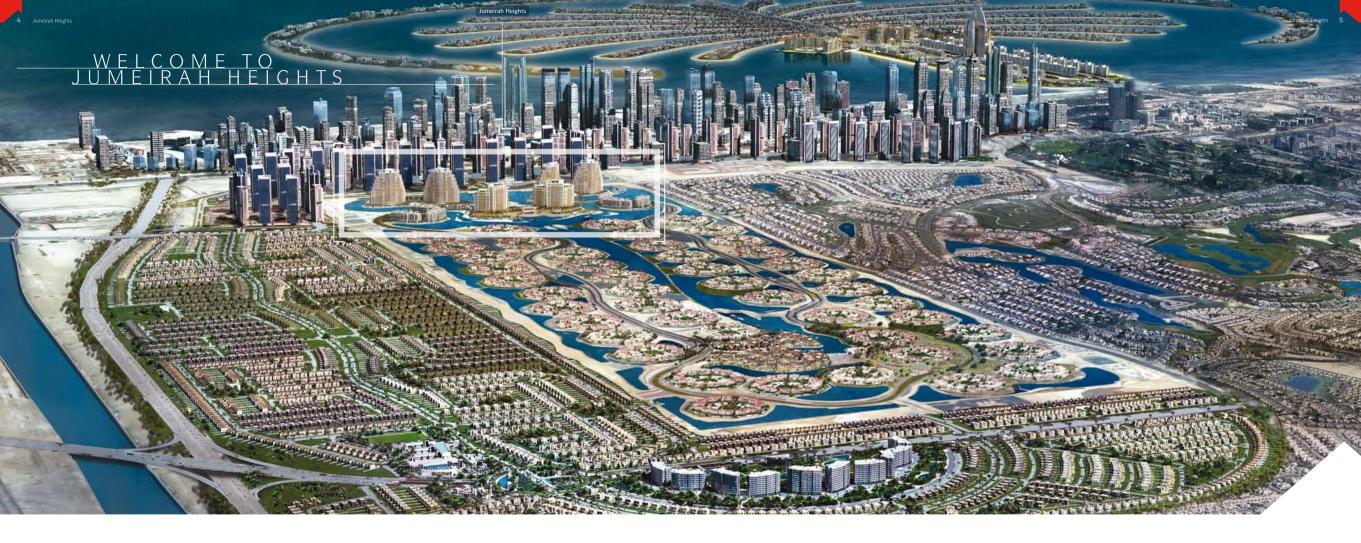

# THE IDEAL PLACE FOR YOUR NEXT STEP IN LIFE

Buying property is all about location. Situated at the heart of New Dubai, Jumeirah Heights undoubtedly has it all — just 5 minutes from Ibn Battuta Mall, Dubai Marina, Madinat Jumeirah and Jumeirah Beach Road's 5-star hotels, it also has quick access to Sheikh Zayed Road. No matter what your family's demands may be, Jumeirah Heights offers many different styles of homes and living.

Jumeirah Heights is a self-contained community where spacious urban design enhances the tranquil surrounding lakes and the outdoor spaces flow to create secure neighbourhoods. The low to mid-rise buildings are placed well apart so every homeowner can enjoy beautiful views of the nearby water or parklands.

#### Architecture & Design

Jumeirah Heights is made up of mid-rise buildings — lofts, duplexes, apartments and townhouses. The development links up with the low-level skyline of Jumeirah Islands, stretching out towards the shoreline of New Dubai.