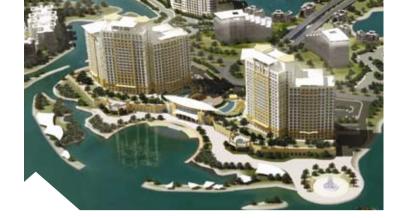

#### Architecture & Design

Jumeirah Heights is made up of mid-rise buildings — lofts, duplexes, apartments and townhouses. The development links up with the low-level skyline of Jumeirah Islands, stretching out towards the shoreline of New Dubai.