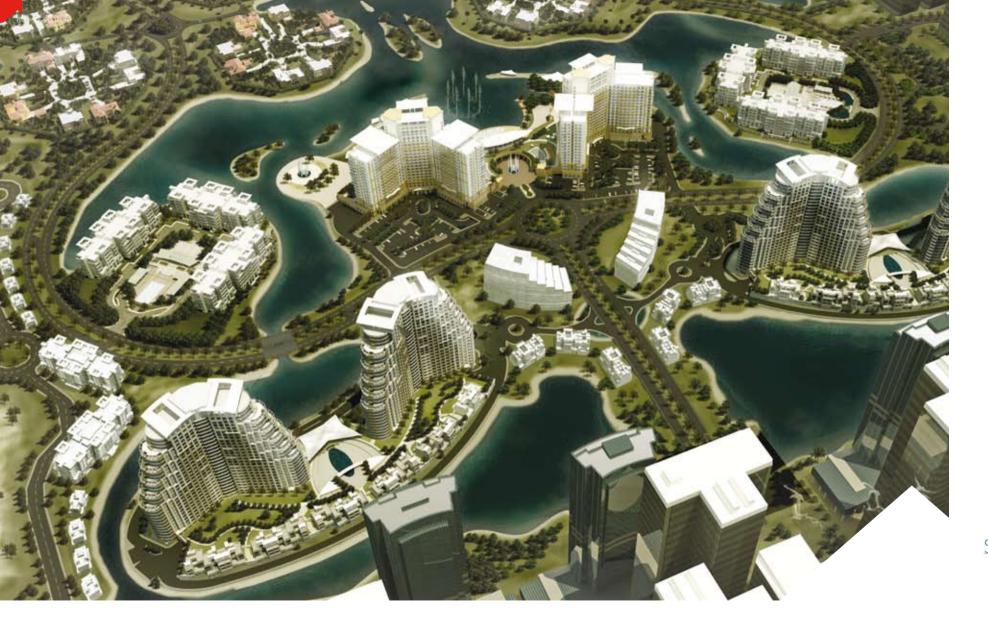

# Village Centre

The Village Centre is positioned so that all Jumeirah Heights residents can enjoy ready access to its scenic promenades. Enjoy the fine cuisine at cafés and restaurants that spill out onto the walkways. Or drop by the supermarket, bank, pharmacy and many more convenient stores.

The community hub also offers residents a private gym, swimming pool and play area for the kids. Ample streets and underground parking makes popping out to the shops all the more hassle-free.

This enviable location offers spectacular views. Set within impressive lakes, The Fronds lie behind the Village Centre and The Clusters and feature spacious apartments and beautiful three-bedroom townhouses.

This desirable location features generously spaced low-rise buildings, affording extravagant waterfront views. The Clusters are positioned on either side of the Village Centre, in front of The Fronds, and include a unique mix of lofts and duplexes.