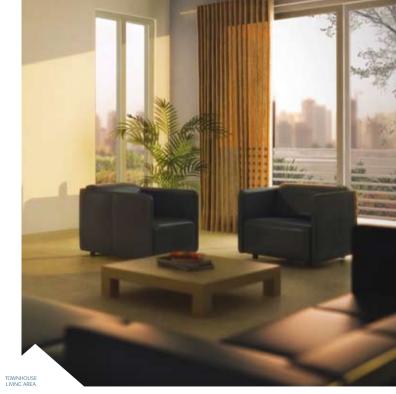

## Townhouses

The three-bedroom townhouses feature Modern Contemporary décor and have been designed with free flowing open-plan spaces. The fixtures, fittings and finish of these beautiful homes reflect this modern, sophisticated theme.

## THE MODERN WAY

The interiors of the lofts, duplexes and townhouses are Modern Contemporary, featuring free flowing open-plan living areas. The apartments are Classic Contemporary with living space divided into traditional rooms. In The Clusters, many of the threetiered homes have large top-floor balconies.