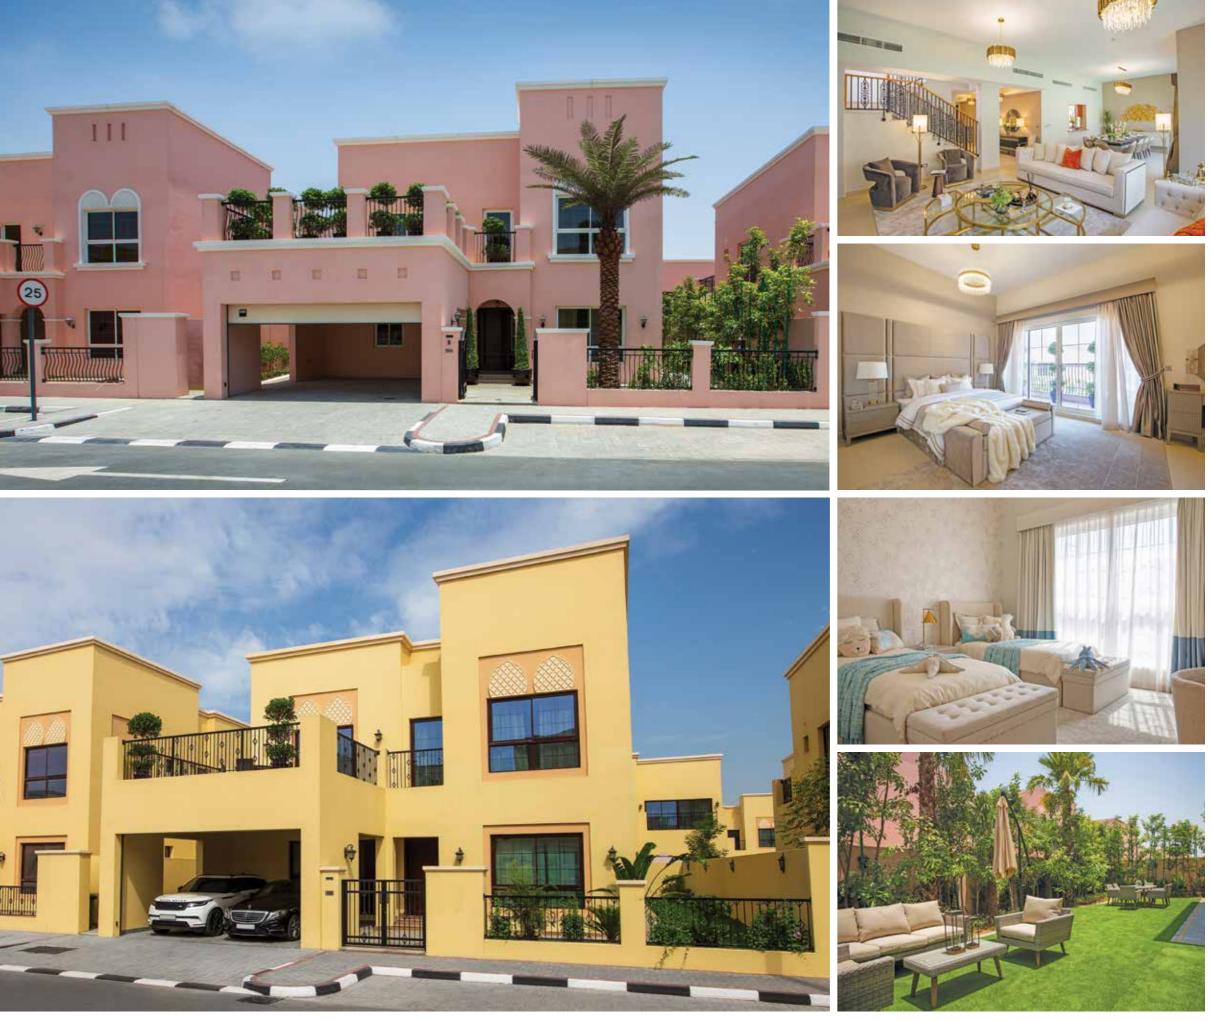

## OWN A BRAND NEW, READY-TO-MOVE-IN VILLA AT NAD AL SHEBA

Embrace a better lifestyle at Nad Al Sheba Villas, a gated 2.5 million sq. ft. community in Dubai with luxurious new four and five bedroom villas surrounded by green outdoor spaces.

## NAD AL SHEBA VILLAS

Choose from 4 or 5 bedroom luxury villas, inspired by Mediterranean or Moroccan architectural styles, beautifully designed for families. Spacious living and dining areas, outdoor terraces and a private back garden, offer plenty of room for entertaining. Large windows let in natural light to create bright, sunlit spaces that are pleasant and inviting. Each villa also features a maid's room, high-end finishes and a double garage.

Double garage with overhead automatic door

Natural light

High-end finishes

Built-in wardrobes and storage

En-suite bathrooms

Expansive green outdoor spaces

Large terraces