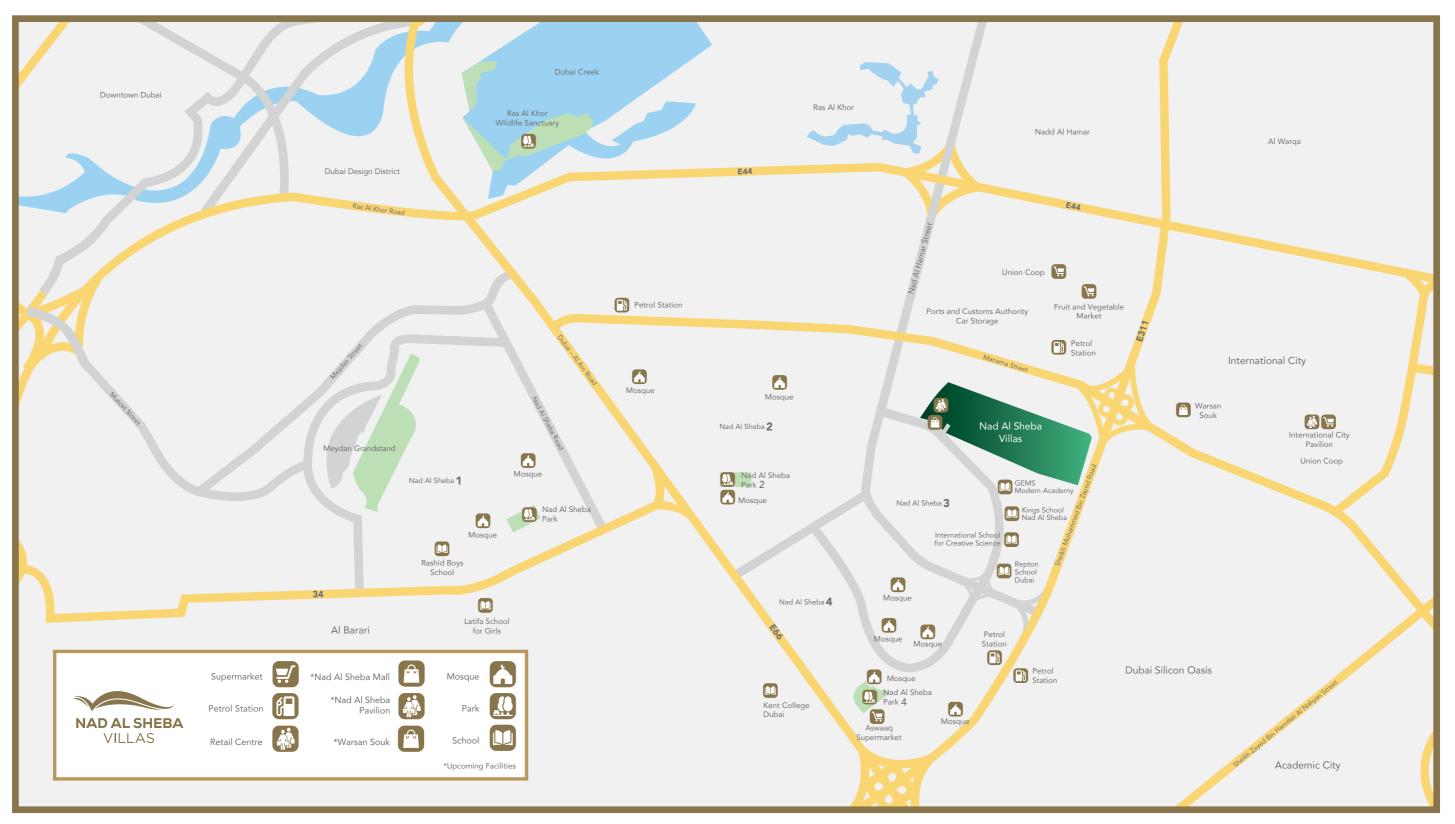

Move in now and discover the perfect blend of privacy, convenience and connectivity. Adjacent to Sheikh Mohammed Bin Zayed Road, Nad Al Sheba Villas is strategically located with excellent amenities and top schools nearby.

A 5-kilometre cycling track and jogging route promote an active, outdoor lifestyle for the entire family, while the upcoming Nad Al Sheba Mall and Nad Al Sheba Pavilion, will offer an exciting range of shopping, dining and leisure facilities at your doorstep.

### FAMILY-CENTRIC COMMUNITY LIVING

A 1.4 million square foot shopping, dining and entertainment destination, Nad Al Sheba Mall will have 200 shops, restaurants and entertainment outlets including a supermarket, department stores, multi-screen cinema, medical clinic and fitness centre.

### FAMILY-CENTRIC COMMUNITY LIVING

The upcoming Nad Al Sheba Pavilion will feature a Spinneys supermarket, salons, restaurant, coffee shop, pharmacy, swimming pool, gym and sports court.

A VARIETY OF SHOPS AND SUPERMARKETS Experience the ease of shopping for daily essentials with a variety of shops and hypermarkets conveniently located nearby.

# A CONNECTED ADDRESS

Explore the rest of Dubai with ease via Sheikh Mohammed Bin Zayed Road, one of Dubai's main highways, located adjacent to Nad Al Sheba Villas.

Dubai International Airport - 19 minutes' drive

Al Maktoum International Airport - 35 minutes' drive

Direct access to Sheikh Mohammed Bin Zayed Road

\*Approximate distance