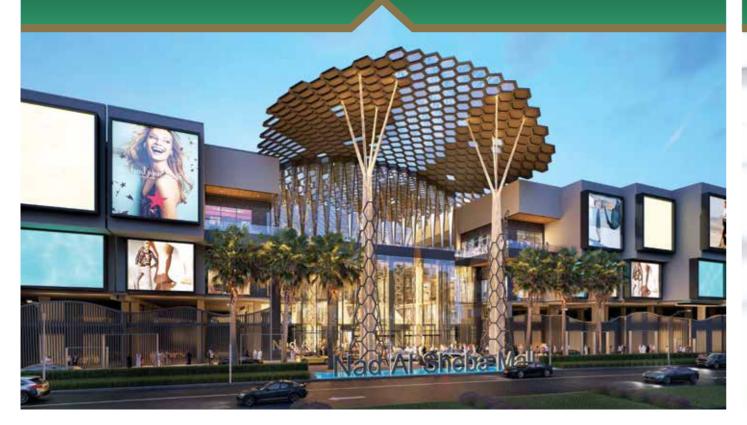

### FAMILY-CENTRIC COMMUNITY LIVING

A 1.4 million square foot shopping, dining and entertainment destination, Nad Al Sheba Mall will have 200 shops, restaurants and entertainment outlets including a supermarket, department stores, multi-screen cinema, medical clinic and fitness centre.