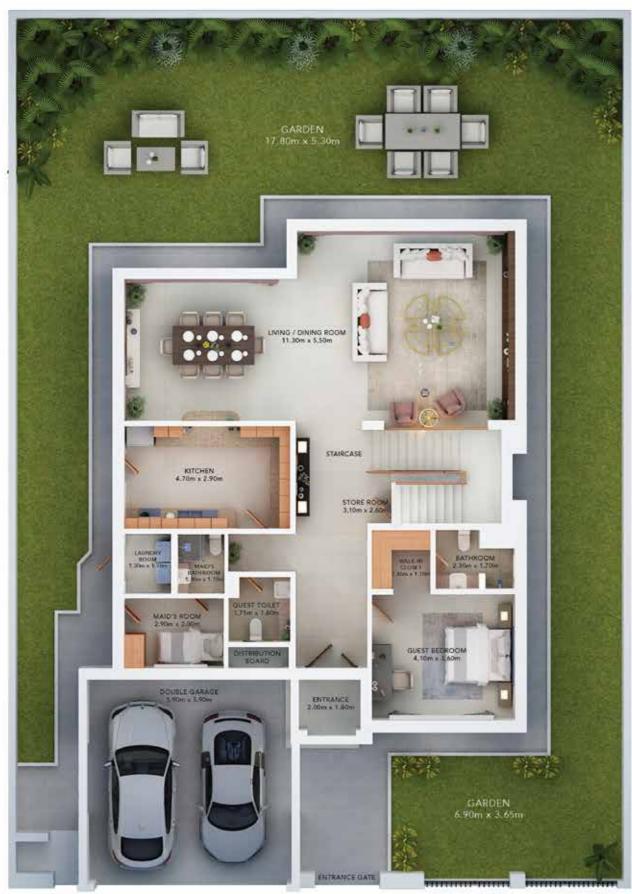

## **4 BEDROOM FLOOR PLANS**

Ground floor

4-bedroom villa floor plan Area: 3814.76 sq. ft.

First Floor

| Plot Area           | 468.00 sq. m. | 5037.51 sq. ft. |  |  |  |  |
|---------------------|---------------|-----------------|--|--|--|--|
| Villa Built-Up Area | 354.40 sq. m. | 3814.76 sq. ft. |  |  |  |  |
| Gross Floor Area    | 305.94 sq. m. | 3293.14 sq. ft. |  |  |  |  |
| Terrace Area        | 45.05 sq. m.  | 484.92 sq. ft.  |  |  |  |  |