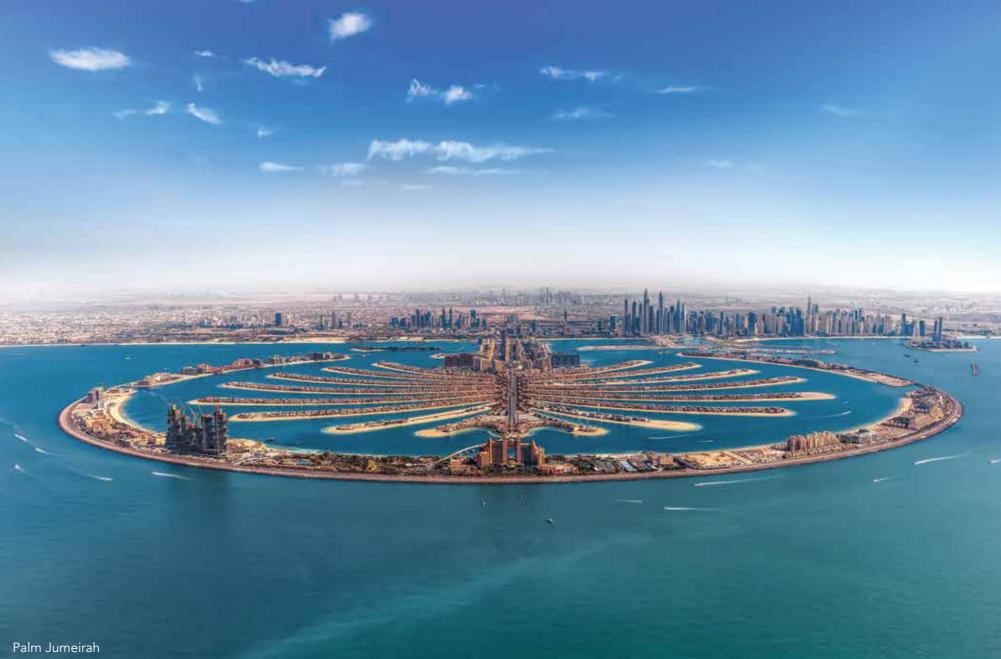

## NAKHEEL THE MASTER DEVELOPER

Dubai-based Nakheel is a world-leading master developer whose innovative, landmark projects form an iconic portfolio of master communities and residential, retail, hospitality and leisure developments that are pivotal to realising Dubai's vision. Nakheel's waterfront projects, including the world-famous, award-winning Palm Jumeirah, have added more than 300 kilometres to Dubai's original, 70km coastline, paving the way for the development of hundreds of seafront homes, resorts, hotels and attractions.

Nakheel's master developments span 15,000 hectares, accommodate nearly 300,000 people and provide a growing range of destinations, attractions and facilities for Dubai's citizens, residents and tourists. They include Palm Jumeirah, The World, Jumeirah Islands, Jumeirah Park, Jumeirah Village, Al Furjan, The Gardens, Discovery Gardens, Jebel Ali Village, Dragon City, Nad Al Sheba Villas, Warsan Village, International City and the upcoming Deira Islands – a new destination for tourism, living and leisure at Dubai's oldest, most traditional trading hub.