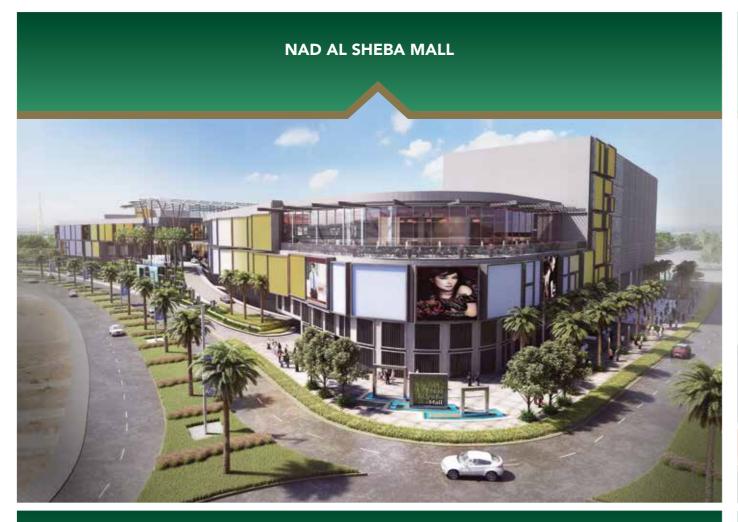

### FAMILY-CENTRIC COMMUNITY LIVING

A 1.4 million square foot shopping, dining and entertainment destination, Nad Al Sheba Mall will have 200 shops, restaurants and entertainment outlets including a supermarket, department stores, multi-screen cinema, medical clinic and fitness centre.