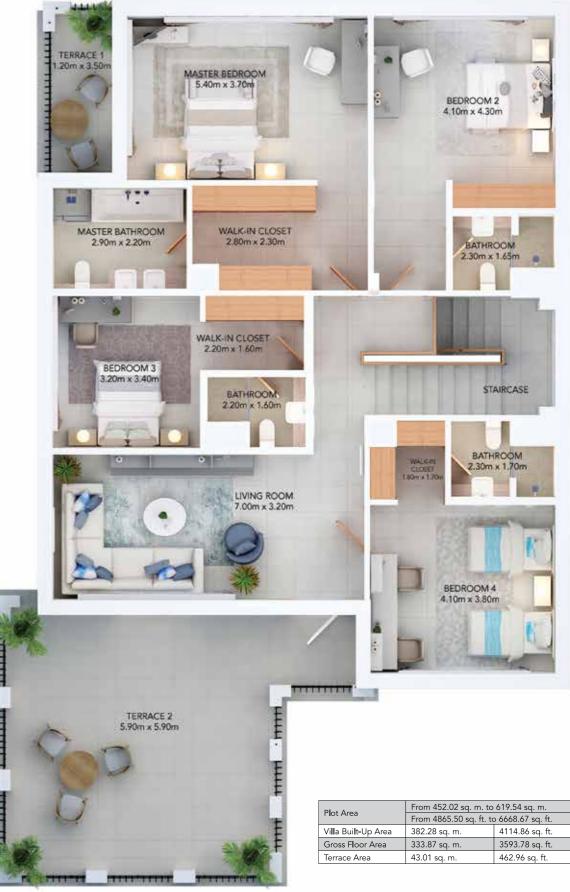

# 5 BEDROOM FLOOR PLANS

Ground floor

5-bedroom villa floor plan Area: 4114.86 sq. ft.

The developer reserves the right to make revisions. All the measurements and drawings are approximate. This information is subject to change without notice. Do not scale drawings. Artistic renderings, landscaping and images are for illustrative purposes only and are subject to change without notice. October 2020.

First Floor

| Plot Area           | From 452.02 sq. m. to 619.54 sq. m.     |                 |  |  |  |  |
|---------------------|-----------------------------------------|-----------------|--|--|--|--|
| FIOL Area           | From 4865.50 sq. ft. to 6668.67 sq. ft. |                 |  |  |  |  |
| Villa Built-Up Area | 382.28 sq. m.                           | 4114.86 sq. ft. |  |  |  |  |
| Gross Floor Area    | 333.87 sq. m.                           | 3593.78 sq. ft. |  |  |  |  |
| Terrace Area        | 43.01 sq. m.                            | 462.96 sq. ft.  |  |  |  |  |