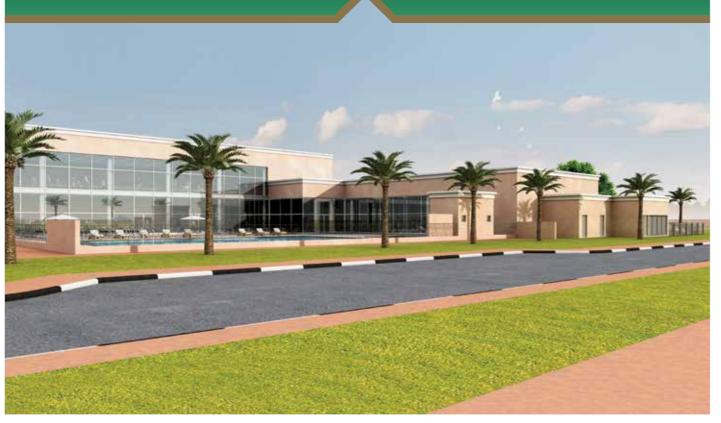

### FAMILY-CENTRIC COMMUNITY LIVING

A 1.4 million square foot shopping, dining and entertainment destination, Nad Al Sheba Mall will have 200 shops, restaurants and entertainment outlets including a supermarket, department stores, multi-screen cinema, medical clinic and fitness centre.

### FAMILY-CENTRIC COMMUNITY LIVING

The upcoming Nad Al Sheba Pavilion will feature a Spinneys supermarket, salons, restaurant, coffee shop, pharmacy, swimming pool, gym and sports court.

A VARIETY OF SHOPS AND SUPERMARKETS Experience the ease of shopping for daily essentials with a variety of shops and hypermarkets conveniently located nearby.