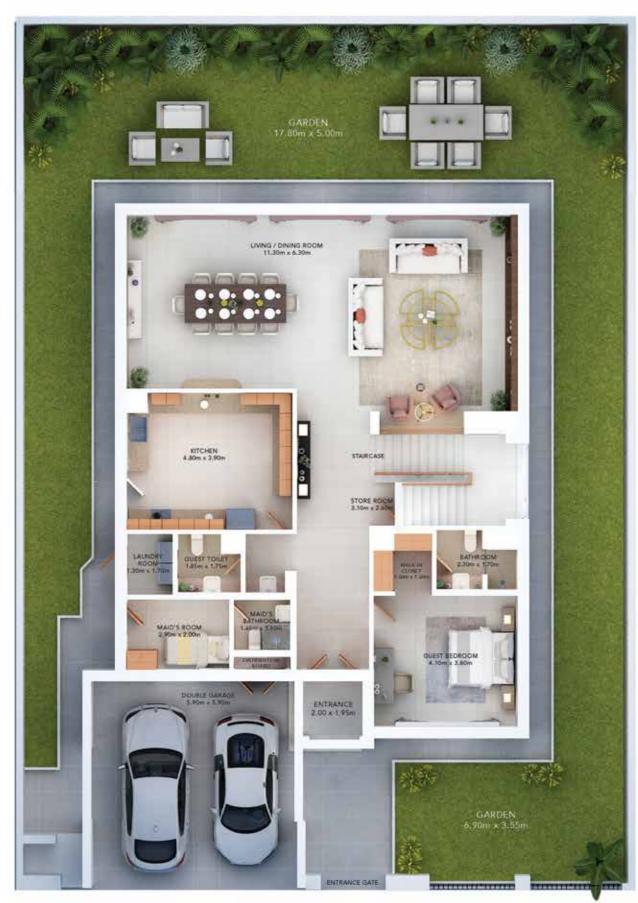

## NAD AL SHEBA VILLAS

Choose from 4 or 5 bedroom luxury villas, inspired by Mediterranean or Moroccan architectural styles, beautifully designed for families. Spacious living and dining areas, outdoor terraces and a private back garden, offer plenty of room for entertaining. Large windows let in natural light to create bright, sunlit spaces that are pleasant and inviting. Each villa also features a maid's room, high-end finishes and a double garage.

Double garage with overhead automatic door

Natural light

High-end finishes

Built-in wardrobes and storage

En-suite bathrooms

Expansive green outdoor spaces

Large terraces