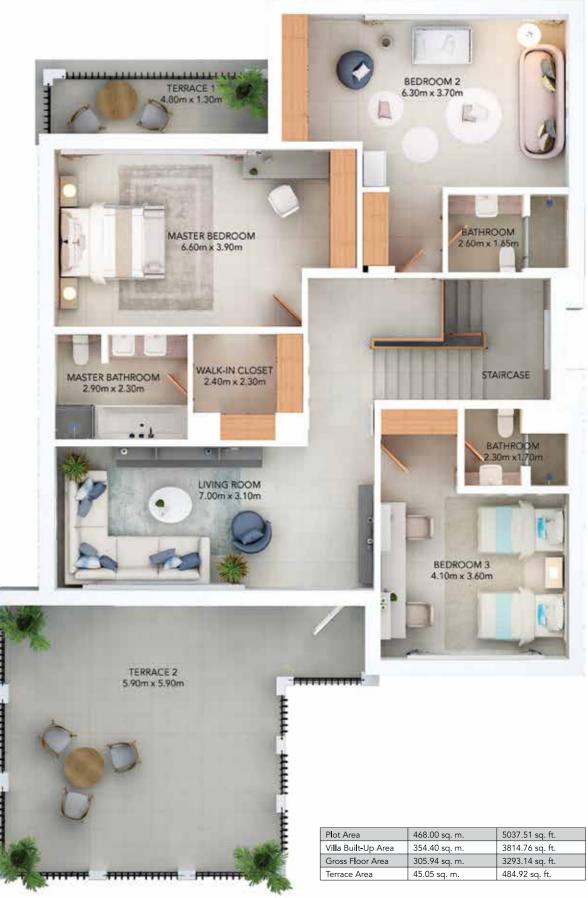

## **4 BEDROOM FLOOR PLANS**

Ground floor

4-bedroom villa floor plan Area: 3814.76 sq. ft.

First Floor

| Plot Area           | 468.00 sq. m. | 5037.51 sq. ft. |  |  |  |  |
|---------------------|---------------|-----------------|--|--|--|--|
| Villa Built-Up Area | 354.40 sq. m. | 3814.76 sq. ft. |  |  |  |  |
| Gross Floor Area    | 305.94 sq. m. | 3293.14 sq. ft. |  |  |  |  |
| Terrace Area        | 45.05 sq. m.  | 484.92 sq. ft.  |  |  |  |  |